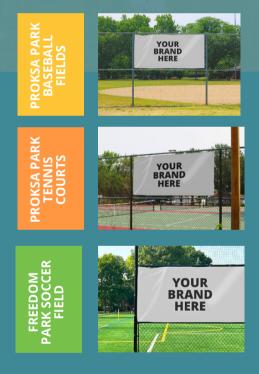

### BANNER SPONSORSHIPS

Place your custom 4' x 8' banner at one of our high-traffic athletic locations:

#### **Pricing:**

- \$150 for 3 months
- \$450 for 12 months

Banners must be provided by the sponsor and approved by Berwyn Park District.