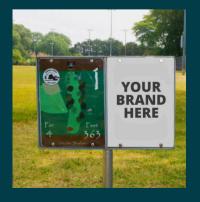

### **DISC GOLF COURSE SPONSORSHIP**

Located at Proksa Park, our 9-hole disc golf course draws casual players and competitive disc golfers year-round.

#### **OPTIONS:**

- Single Hole Sponsor: \$100/year
  - Includes your custom 12" x 18" sign at one hole.
- Full Course Sponsor: \$500/year
  - Your logo featured at all nine tee signs throughout the course.