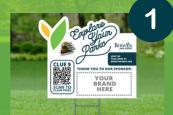

Each week, participants can obtain a clue (via social media and email) directing them to a different park location. There, they'll find a sign featuring a QR code—and your business logo! When scanned, the code leads to a webpage with instructions for claiming that week's prize: a custom sticker representing the location.

#### **SPONSOR A CLUE - \$150**

As a clue sponsor, your business will receive:

Clues run weekly from May 30 to August 1(with an off week during the 4th of July), and your branding must be provided one week in advance of your selected week. We have 9 clues total first come, first served!