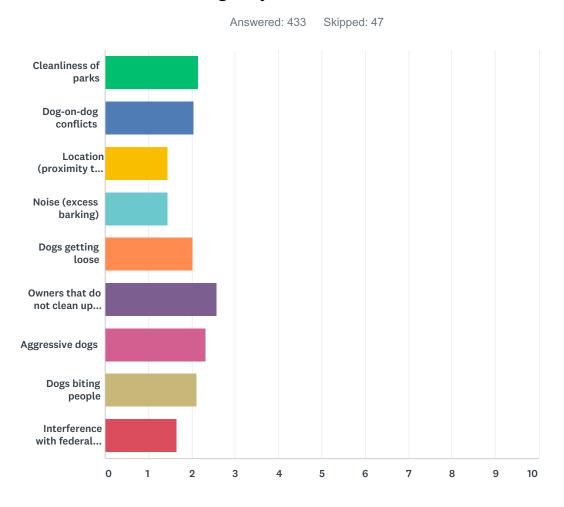

lready a fee for pet registration.                                                                                                                                                                | 5/8/2017 12:38 PM |
| 108 | 0                                                                                                                                                                                                               | 5/8/2017 12:34 PM |
| 109 | None                                                                                                                                                                                                            | 5/8/2017 12:34 PM |

# Q12 Please rank the following issues, related to dogs in the parks, according to your level of concern.



|                                       | NO<br>CONCERN | MILD<br>CONCERN | SERIOUS<br>CONCERN | TOTAL | WEIGHTED<br>AVERAGE |
|---------------------------------------|---------------|-----------------|--------------------|-------|---------------------|
| Cleanliness of parks                  | 24.31%<br>105 | 35.65%<br>154   | 40.05%<br>173      | 432   | 2.16                |
| Dog-on-dog conflicts                  | 24.07%<br>104 | 45.83%<br>198   | 30.09%<br>130      | 432   | 2.06                |
| Location (proximity to houses)        | 67.13%<br>290 | 22.22%<br>96    | 10.65%<br>46       | 432   | 1.44                |
| Noise (excess barking)                | 65.51%<br>283 | 23.61%<br>102   | 10.88%<br>47       | 432   | 1.45                |
| Dogs getting loose