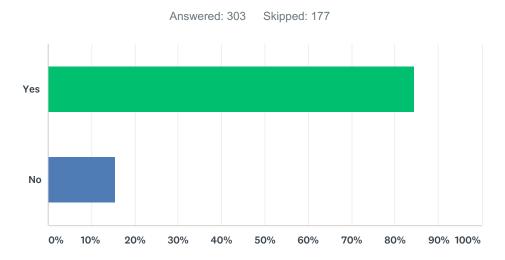

| 5/8/2017 12:38 PM |

# Q13 Do you believe the park district should allow leashed pets in any or all of its parks?



| ANSWER CHOICES | RESPONSES |     |
|----------------|-----------|-----|
| Yes            | 70.21%    | 304 |
| No             | 29.79%    | 129 |
| TOTAL          |           | 433 |

# Q14 If feasible, would you support a designated day or time when persons with leashed dogs could utilize parks, subject to limitations and regulations?



| ANSWER CHOICES | RESPONSES |     |
|----------------|-----------|-----|
| Yes            | 84.49%    | 256 |
| No             | 15.51%    | 47  |
| TOTAL          |           | 303 |

# Q15 If a designated date/time program for leashed dogs were established, should dog owners be required to purchase a daily permit to utilize the local parks?



| ANSWER CHOICES | RESPONSES |     |
|----------------|-----------|-----|
| Yes            | 13.53%    | 41  |
| No             | 86.47%    | 262 |
| TOTAL          |           | 303 |

# Q16 If a designated date/time were to be approved, how much should the daily park use fee cost? (Covers the expense of signage, registration,enforcement, and maintenance related costs)



| ANSWER CHOICES | RESPONSES |     |
|----------------|-----------|-----|