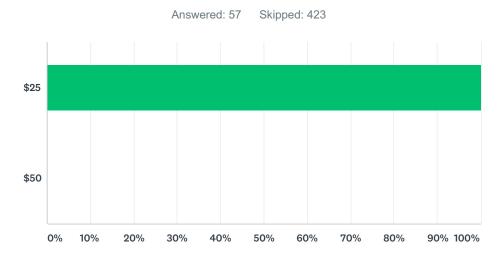

|

# Q9 Are you aware that all Berwyn Park District facilities, except for Karban Dog Park, are pet free zones (excluding service animals)?



| ANSWER CHOICES | RESPONSES |     |
|----------------|-----------|-----|
| Yes            | 86.53%    | 379 |
| No             | 13.47%    | 59  |
| TOTAL          |           | 438 |

Q10 Karban Dog Park, which allows unleashed dogs, has an annual user fee of \$35, which covers facility operation costs related to Cook County Dog Park requirements. Do you feel this \$35 annual fee is reasonable?



| ANSWER CHOICES | RESPONSES |     |
|----------------|-----------|-----|
| Yes            | 62.56%    | 274 |
| No             | 37.44%    | 164 |
| TOTAL          |           | 438 |

# Q11 If not, what do you believe would be a fair annual user fee?



| ANSWER CHOICES | RESPONSES |    |
|----------------|-----------|----|
| \$25           | 100.00%   | 57 |
| \$50           | 0.00%     | 0  |
| TOTAL          |           | 57 |

| #  | OTHER (PLEASE SPECIFY)                                                                                                                                                                                                                                                                                                                                                                                                                                                                                                                                                            | DATE               |
|----|-------------------