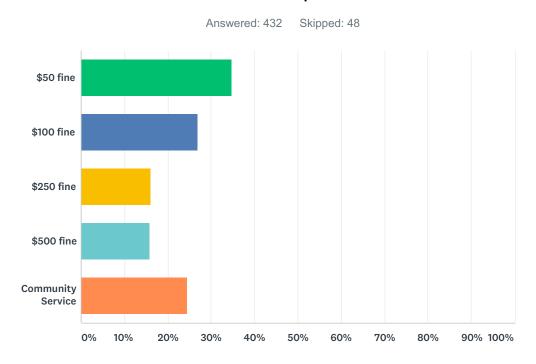

ts, pathways that traverse those areas, etc?



| ANSWER CHOICES | RESPONSES |     |
|----------------|-----------|-----|
| Yes            | 85.19%    | 368 |
| No             | 14.81%    | 64  |
| TOTAL          |           | 432 |

# Q18 If dogs were allowed in the parks, should it be illegal to leave a dog unattended and/or tied to a post, tree, etc?



| ANSWER CHOICES | RESPONSES |     |
|----------------|-----------|-----|
| Yes            | 92.13%    | 398 |
| No             | 7.87%     | 34  |
| TOTAL          |           | 432 |

Q19 The Berwyn Park District does not operate a police force, but rather contracts for security with the City of Berwyn for enforcement. If dogs were allowed in the parks, what penalty, if any, should a dog owner face for failure to follow posted rules?



| ANSWER CHOICES         | RESPONSES |     |
|------------------------|-----------|-----|
| \$50 fine              | 34.72%    | 150 |
| \$100 fine             | 27.08%    | 117 |
| \$250 fine             | 16.20%    | 70  |
| \$500 fine             | 15.97%    | 69  |
| Community Service      | 24.54%    | 106 |
| Total Respondents: 432 |           |     |

| # | OTHER (PLEASE SPECIFY)                                                                                                                                                                                                                                                                                                                                                                                              | DATE               |
|---