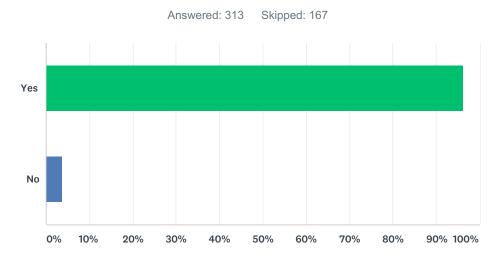

# Q1 Do you live in Berwyn?

| ANSWER CHOICES | RESPONSES |     |
|----------------|-----------|-----|
| Yes            | 97.92%    | 470 |
| No             | 2.08%     | 10  |
| TOTAL          |           | 480 |