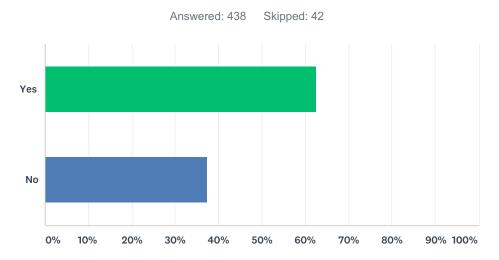

# Q1 Do you live in Berwyn?

| ANSWER CHOICES | RESPONSES |     |
|----------------|-----------|-----|
| Yes            | 97.92%    | 470 |
| No             | 2.08%     | 10  |
| TOTAL          |           | 480 |