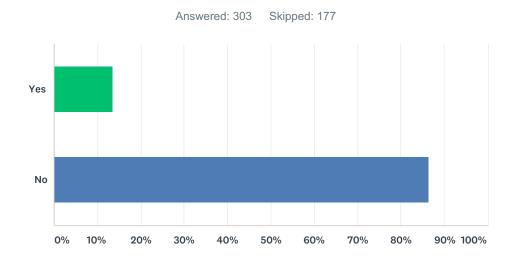

7 12:38 PM |

# Q13 Do you believe the park district should allow leashed pets in any or all of its parks?



| ANSWER CHOICES | RESPONSES |     |
|----------------|-----------|-----|
| Yes            | 70.21%    | 304 |
| No             | 29.79%    | 129 |
| TOTAL          |           | 433 |

# Q14 If feasible, would you support a designated day or time when persons with leashed dogs could utilize parks, subject to limitations and regulations?



| ANSWER CHOICES | RESPONSES |     |
|----------------|-----------|-----|
| Yes            | 84.49%    | 256 |
| No             | 15.51%    | 47  |
| TOTAL          |           | 303 |

# Q15 If a designated date/time program for leashed dogs were established, should dog owners be required to purchase a daily permit to utilize the local parks?



| ANSWER CHOICES | RESPONSES |     |
|----------------|-----------|-----|
| Yes            | 13.53%    | 41  |
| No             | 86.47%    | 262 |
| TOTAL          |           | 303 |

# Q16 If a designated date/time were to be approved, how much should the daily park use fee cost? (Covers the expense of signage, registration,enforcement, and maintenance related costs)



| ANSWER CHOICES | RESPONSES |     |
|----------------|-----------|-----|
| \$0            | 73.27%    | 222 |
| \$5            | 15.51%    | 47  |
| \$10           | 4.95%     | 15  |
| \$20           | 6.27%     | 19  |
| TOTAL          |           | 303 |

| # | OTHER (PLEASE SPECIFY)