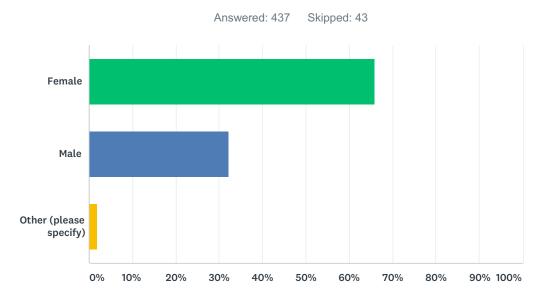

# Q2 Do you live north of Cermak Road or south of Cermak Road?

| ANSWER CHOICES | RESPONSES |     |
|----------------|-----------|-----|
| North          | 18.58%    | 84  |
| South          | 81.42%    | 368 |
| TOTAL          |           | 452 |