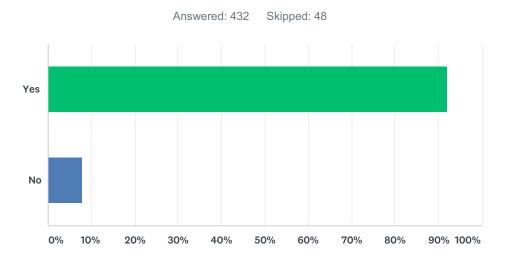

| 5/8/2017 12:35 PM |

# Q17 If dogs were allowed in the parks, should there be prohibited areas, such as playgrounds, tennis courts, pathways that traverse those areas, etc?



| ANSWER CHOICES | RESPONSES |     |
|----------------|-----------|-----|
| Yes            | 85.19%    | 368 |
| No             | 14.81%    | 64  |
| TOTAL          |           | 432 |

# Q18 If dogs were allowed in the parks, should it be illegal to leave a dog unattended and/or tied to a post, tree, etc?



| ANSWER CHOICES | RESPONSES |     |
|----------------|-----------|-----|
| Yes            | 92.13%    | 398 |
| No             | 7.87%     | 34  |
| TOTAL          |           | 432 |

Q19 The Berwyn Park District does not operate a police force, but rather contracts for security with the City of Berwyn for enforcement. If dogs were allowed in the parks, what penalty, if any, should a dog owner face for failure to follow posted rules?



| ANSWER CHOICES         | RESPONSES |     |
|------------------------|-----------|-----|
| \$50 fine              | 34.72%    | 150 |
| \$100 fine             | 27.08%    | 117 |
| \$250 fine             | 16.20%    | 70  |
| \$500 fine             | 15.97%    | 69  |
| Community Service      | 24.54%    | 106 |
| Total Respondents: 432 |           |