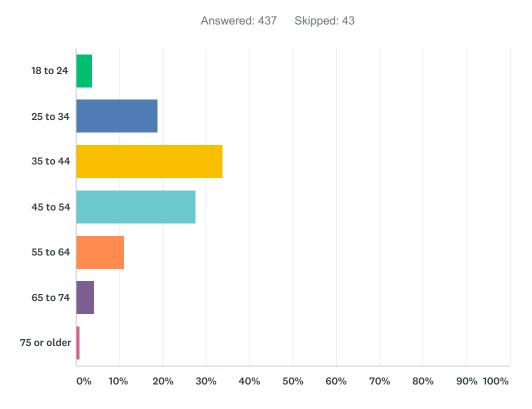

# Q3 Do you live east of Oak Park Avenue or west of Oak Park Avenue?

| ANSWER CHOICES | RESPONSES |     |
|----------------|-----------|-----|
| East           | 46.68%    | 211 |
| West           | 53.32%    | 241 |
| TOTAL          |           | 452 |