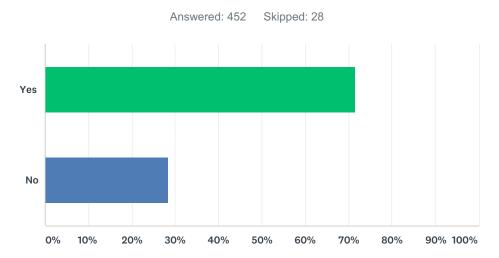

Park                                     | 5/8/2017 12:34 PM |
| 445 | Proksa                                          | 5/8/2017 12:33 PM |
| 446 | Proksa                                          | 5/8/2017 12:33 PM |
| 447 | Proksa Park                                     | 5/8/2017 12:33 PM |
| 448 | Proksa Park                                     | 5/8/2017 12:33 PM |
| 449 | Karisek park                                    | 5/8/2017 12:33 PM |
| 450 | I go to Proska                                  | 5/8/2017 12:33 PM |
| 451 | Maple Park, but we most often visit Proska Park | 5/8/2017 12:32 PM |
| 452 | Proska                                          | 5/8/2017 12:31 PM |
|     |                                                 |                   |

# Q5 Do you currently own a dog?



| ANSWER CHOICES | RESPONSES |     |
|----------------|-----------|-----|
| Yes            | 71.46%    | 323 |
| No             | 28.54%    | 129 |
| TOTAL          |           | 452 |

# Q6 Is your dog registered with the City of Berwyn and does it have the required Cook County Rabies Tag?



| ANSWER CHOICES | RESPONSES |     |
|----------------|-----------|-----|
| Yes            | 96.17%    | 301 |
| No             | 3.83%     | 12  |
| TOTAL          |           | 313 |

# Q7 What is your gender?



| ANSWER CHOICES         | RESPONSES |     |
|------------------------|-----------|-----|
| Female                 | 65.90%    | 288 |
| Male                   | 32.27%    | 141 |
| Other (please specify) | 1.83%     | 8   |
| TOTAL                  |           | 437 |

| # | OTHER (PLEA