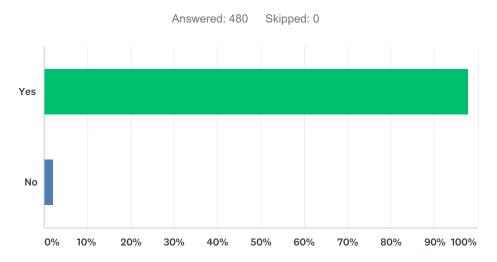

# Q1 Do you live in Berwyn?

| ANSWER CHOICES | RESPONSES |     |
|----------------|-----------|-----|
| Yes            | 97.92%    | 470 |
| No             | 2.08%     | 10  |
| TOTAL          |           | 480 |