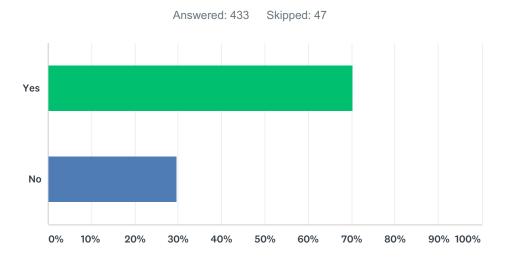

| 5/8/2017 12:40 PM |
| 48 | Fine and ticket people breaking reasonable rules. Police should patrol parks to enforce rules.                                                                                                                                                                                                                                                                                                                                                                                                                                                                                                                                               | 5/8/2017 12:38 PM |

# Q13 Do you believe the park district should allow leashed pets in any or all of its parks?



| ANSWER CHOICES | RESPONSES |     |
|----------------|-----------|-----|
| Yes            | 70.21%    | 304 |
| No             | 29.79%    | 129 |
| TOTAL          |           | 433 |

# Q14 If feasible, would you support a designated day or time when persons with leashed dogs could utilize parks, subject to limitations and regulations?



| ANSWER CHOICES | RESPONSES |     |
|----------------|-----------|-----|
| Yes            | 84.49%    | 256 |
| No             | 15.51%    | 47  |
| TOTAL          |           | 303 |

# Q15 If a designated date/time program for leashed dogs were established, should dog owners be required to purchase a daily permit to utilize the local parks?



| ANSWER CHOICES | RESPONSES |     |
|----------------|-----------|-----|
| Yes            | 13.53%    | 4