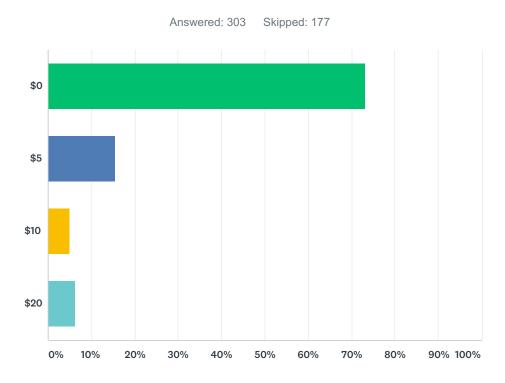

leashed dogs could utilize parks, subject to limitations and regulations?



| ANSWER CHOICES | RESPONSES |     |
|----------------|-----------|-----|
| Yes            | 84.49%    | 256 |
| No             | 15.51%    | 47  |
| TOTAL          |           | 303 |

# Q15 If a designated date/time program for leashed dogs were established, should dog owners be required to purchase a daily permit to utilize the local parks?



| ANSWER CHOICES | RESPONSES |     |
|----------------|-----------|-----|
| Yes            | 13.53%    | 41  |
| No             | 86.47%    | 262 |
| TOTAL          |           | 303 |

# Q16 If a designated date/time were to be approved, how much should the daily park use fee cost? (Covers the expense of signage, registration,enforcement, and maintenance related costs)



| ANSWER CHOICES | RESPONSES |     |
|----------------|-----------|-----|
| \$0            | 73.27%    | 222 |
| \$5            | 15.51%    | 47  |
| \$10           | 4.95%     | 15  |
| \$20           | 6.27%     | 19  |
| TOTAL          |           | 303 |

| # | OTHER (PLEASE SPECIFY)                                                                                                                                                                                                                                                                                                                                                                                                                                     | DATE               |
|---|-------------------------------------------------------------