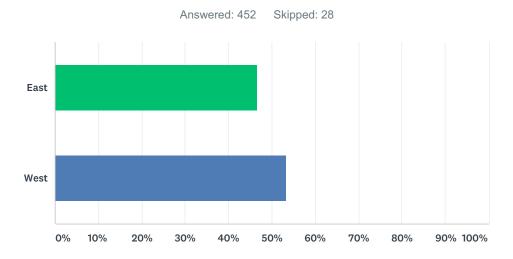

# Q3 Do you live east of Oak Park Avenue or west of Oak Park Avenue?

| ANSWER CHOICES | RESPONSES |     |
|----------------|-----------|-----|
| East           | 46.68%    | 211 |
| West           | 53.32%    | 241 |
| TOTAL          |           | 452 |