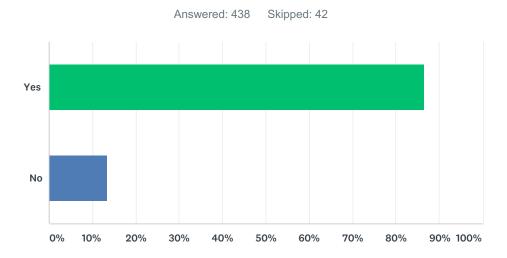

# Q4 What is the closest park to your residence?

Answered: 452 Skipped: 28

| #  | RESPONSES                                                                                                        | DATE               |
|----|------------------------------------------------------------------------------------------------------------------|--------------------|
| 1  | Janura                                                                                                           | 5/31/2017 1:29 PM  |
| 2  | Proksa                                                                                                           | 5/30/2017 9:12 PM  |
| 3  | Janura                                                                                                           | 5/30/2017 5:08 PM  |
| 4  | Janura Park                                                                                                      | 5/30/2017 2:39 PM  |
| 5  | 19th & Cuyler                                                                                                    | 5/30/2017 1:43 PM  |
| 6  | Freedom park                                                                                                     | 5/30/2017 11:00 AM |
| 7  | Pryce Park                                                                                                       | 5/30/2017 8:38 AM  |
| 8  | Janura                                                                                                           | 5/29/2017 3:21 PM  |
| 9  | proksa                                                                                                           | 5/29/2017 11:42 AM |
| 10 | Janura Park                                                                                                      | 5/29/2017 9:34 AM  |
| 11 | Janura                                                                                                           | 5/29/2017 1:01 AM  |
| 12 | Janura Park                                                                                                      | 5/27/2017 4:20 PM  |
| 13 | The one on East Ave. not sure of the name.                                                                       | 5/26/2017 7:31 AM  |
| 14 | Proska                                                                                                           | 5/25/2017 10:08 PM |
| 15 | karban park                                                                                                      | 5/25/2017 9:19 PM  |
| 16 | Clyde park in Cicero. In Berwyn, probably Janura                                                                 | 5/25/2017 8:44 PM  |
| 17 | Proksa                                                                                                           | 5/25/2017 1:44 PM  |
| 18 | Hessler Park                                                                                                     | 5/25/2017 6:23 AM  |
| 19 | Proksa, Sunshine                                                                                                 | 5/24/2017 11:05 PM |
| 20 | Proksa                                                                                                           | 5/24/2017 7:51 PM  |
| 21 | The closest in Maple Park but thats in Oak Park. In Berwyn its Pyrce Park since Maple Pool in not really a park. | 5/24/2017 5:28 PM  |
| 22 | Proksa                                                                                                           | 5/24/2017 1:25 PM  |
| 23 | Proksa                                                                                                           | 5/24/2017 1:11 PM  |
| 24 | Proksa                                                                                                           | 5/24/2017 12:36 PM |
| 25 | Proksa                                                                                                           | 5/24/2017 12:15 PM |
| 26 | Proksa                                                                                                           | 5/24/2017 11:06 AM |
| 27 | Freedom Park and Hessler Park are both the same distance away                                                    | 5/24/2017 11:04 AM |
| 28 | Proska                                                                                                           | 5/24/2017 10:28 AM |
| 29 | Proksa                                                                                                           | 5/24/2017 10:05 AM |
| 30 | Proska                                                                                                           | 5/24/2017 9:55 AM  |
| 31 | Proksa                                                                                                           | 5/24/2017 9:22 AM  |
| 32 | I don't pay attention to the park names.                                                                         | 5/24/2017 8:49 AM  |
| 33 | Mraz                                                                                                             | 5/24/2017 6:33 AM  |
| 34 | Hessler                                                                                                          | 5/24/2017 12:19 AM |