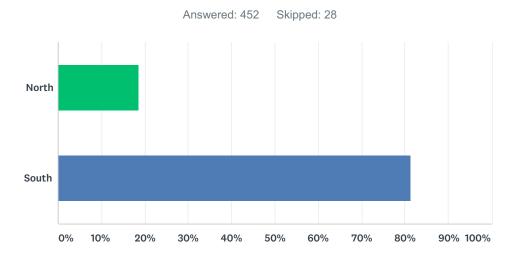

# Q2 Do you live north of Cermak Road or south of Cermak Road?

| ANSWER CHOICES | RESPONSES |     |
|----------------|-----------|-----|
| North          | 18.58%    | 84  |
| South          | 81.42%    | 368 |
| TOTAL          |           | 452 |